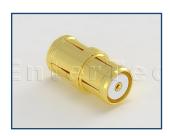

## ADAPTOR

P/N:07232835 SMA(M) S/T Plug To SMA(M) S/T Plug

P/N:05438835 SMA(M) S/T Plug to SMA(F) S/T R/P Jack

P/N:06431535 SMA(F) S/T Bulkhead Jack With O-Ring To SMA(F) S/T Jack

P/N:05234335 SMA(F) S/T Jack To SMA(F) S/T R/P Jack