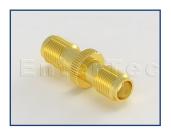

## ADAPTOR

P/N:13435735 SSMA(F) S/T Jack To SSMA(F) S/T Jack

P/N:06237835 TNC(F) S/T Bulkhead Jack To TNC(F) S/T Jack

P/N:06430135 TNC(M) R/A Plug To TNC(F) R/ A Jack

P/N:78435535 TNC(M) S/T Plug To TNC(F) S/T Bulkhead Jack With Solder Tag