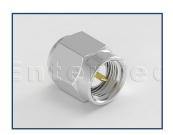

## ADAPTOR

P/N:07232835 SMA(M) S/T Plug To SMA(M) S/T Plug

P/N:05438835 SMA(M) S/T Plug to SMA(F) S/T R/P Jack

P/N:06431535 SMA(F) S/T Bulkhead Jack With O-Ring To SMA(F) S/T Jack

P/N:05234335 SMA(F) S/T Jack To SMA(F) S/T R/P Jack

P/N:01235435 SMA(M) S/T Plug To MHF-I&II Receptacle

P/N:07232835 SMA(M) S/T Plug To SMA(M) S/T Plug

P/N:07232835 SMA(M) S/T Plug To SMB(F Contact) S/T Plug

P/N:10430435 SMA(F) S/T Jack To SSMB(F Contact) S/T Plug