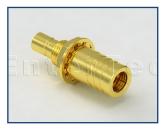

## ADAPTOR

P/N:07232835 SMA(M) S/T Plug To SMA(M) S/T Plug

P/N:05438835 SMA(M) S/T Plug to SMA(F) S/T R/P Jack

P/N:06431535 SMA(F) S/T Bulkhead Jack With O-Ring To SMA(F) S/T Jack

P/N:05234335 SMA(F) S/T Jack To SMA(F) S/T R/P Jack