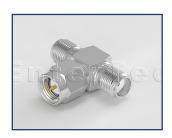

P/N:06434235 SMA(F) Jack To SMA(M) Plug To SMA(F) Jack T-Angle

P/N:13233935 SMB(M Contact) S/T Bulkhead Jack To SMB(M Contact) S/T Jack

P/N:10239435 SMB(M Contact) S/T Bulkhead Jack To SMB(F Contact) S/T Plug